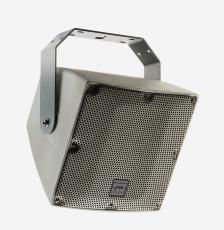

## EXT208

IP65 coaxial 8 + 1 inch 150 W/100 V and 200 W/8 Ohms speaker

- Compact medium range coaxial system

- IP65 with a minimum downward tilt of 5°. - Works with 100 V or 8 Ohms

SKU: H11363 Categories: <u>Speakers</u>, <u>Sound projectors</u> Tags: <u>IP65</u>

## FEATURES

Power : 200W RMS - 400W max under 8 Ohms 37,5/75/150 W under 100 V
Boomer: 8 inch 2 inch coil
Tweeter: 1 x 1.4 inch coil
Dispersion: 90° x 90° (HxV)
Frequency response 80 - 18 000Hz
SPL : 118 dB continuous, 124 dB max / 8 Ohms
Connectors: Internal terminal block with cable glands
Aluminum grill, stainless steel screws
Dimensions: 300 x 302 x 345 mm
Net weight: 11 kg