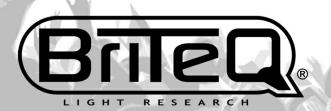

### DESCRIPTION

1024 Channel DMX interface for live-shows and light automation

## FEATURES

- 1024 Channel DMX interface for live-shows and light automation.
- Can be connected to your computer via USB (cable included) or via Ethernet (LAN / WLAN).
- 1024 Channels in Stand Alone (300KB internal memory = 100 to 1024 DMX steps).
- Up to 2 Artnet universes per connected box to the PC when using the LED PLAYER or PRO DMX software. The Artnet will be sent over the RJ45 network connector of your PC.
- Up to 8 Artnet universes per connected box to the PC when using the PIXXEM software !
- Infrared receiver (with optional IR remote).
- 1 NEXT button for scene selection.
- 30 Minutes Timeline for synchronized Lighting, audio and video loops ! (Pro DMX software).
- Works with the Chromateq Led Player, Pro DMX and the Pixxem software (included).
- 3-pin XLR connectors.
- Power supply for the use in standalone mode: 5V DC, 0.2A (adapter not included).
- An optional external infra-red receiver can be connected to the unit (LD-512Kit-IR = IR receiver + 2 remote controllers).
- For more information about the software: <u>www.chromateq.com</u>

#### TECHNICAL SPECIFICATIONS

| General : Dimensions (cm)<br>General : Weight (kg)<br>General : Powerinput<br>General : Energy Label<br>General : Color<br>General : Display<br>General : IP rating<br>Control : Protocol<br>Control : programmable<br>Control : upgradable software | 7 x 9 x 5<br>0.23<br>USB 5Vdc<br>No<br>No<br>indoor<br>Art-Net, sACN, DMX<br>Yes<br>Yes |
|------------------------------------------------------------------------------------------------------------------------------------------------------------------------------------------------------------------------------------------------------|-----------------------------------------------------------------------------------------|
| Control : maximum DMX<br>channels<br>Connections : input<br>Connections : output<br>Brand<br>EANCode                                                                                                                                                 | 1024<br>usb, RJ45<br>3 pin XLR<br>BRITEQ<br>5420025650311                               |