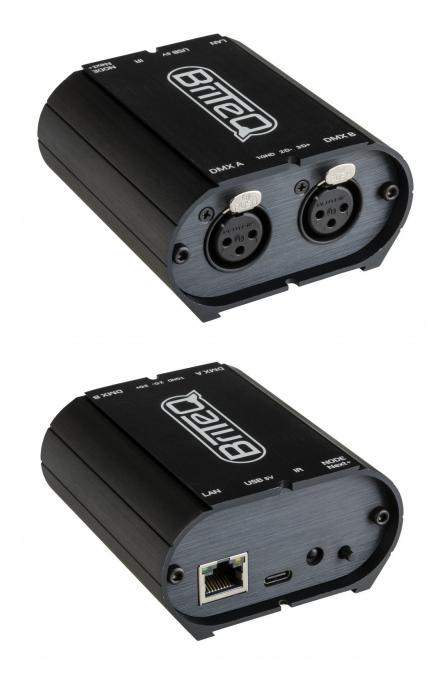

### DESCRIPTION

1024 Channel DMX interface for live-shows and light automation

## FEATURES

- 1024 Channel DMX interface for live-shows and light automation.
- Can be connected to your computer via USB (cable included) or via Ethernet (LAN / WLAN).
- 1024 Channels in Stand Alone (300KB internal memory = 100 to 1024 DMX steps).
- Up to 2 Artnet universes per connected box to the PC when using the LED PLAYER or PRO DMX software. The Artnet will be sent over the RJ45 network connector of your PC.
- Up to 8 Artnet universes per connected box to the PC when using the PIXXEM software !
- Infrared receiver (with optional IR remote).
- 1 NEXT button for scene selection.
- 30 Minutes Timeline for synchronized Lighting, audio and video loops ! (Pro DMX software).
- Works with the Chromateq Led Player, Pro DMX and the Pixxem software (included).
- 3-pin XLR connectors.
- Power supply for the use in standalone mode: 5V DC, 0.2A (adapter not included).
- An optional external infra-red receiver can be connected to the unit (LD-512Kit-IR = IR receiver + 2 remote controllers).
- For more information about the software: <u>www.chromateq.com</u>

#### TECHNICAL SPECIFICATIONS

| General : Dimensions (cm)<br>General : Weight (kg)<br>General : Powerinput<br>General : Energy Label<br>General : Color<br>General : Display<br>General : IP rating<br>Control : Protocol<br>Control : programmable<br>Control : upgradable software | 7 x 9 x 5<br>0.23<br>USB 5Vdc<br>No<br>No<br>indoor<br>Art-Net, sACN, DMX<br>Yes<br>Yes |
|------------------------------------------------------------------------------------------------------------------------------------------------------------------------------------------------------------------------------------------------------|-----------------------------------------------------------------------------------------|
| Control : maximum DMX<br>channels<br>Connections : input<br>Connections : output<br>Brand<br>EANCode                                                                                                                                                 | 1024<br>usb, RJ45<br>3 pin XLR<br>BRITEQ<br>5420025650311                               |